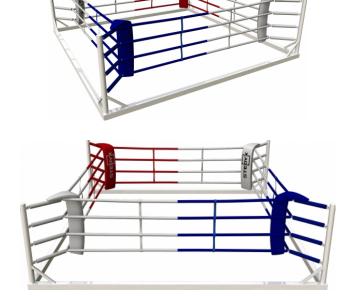

The most popular training ring variant. Training boxing ring for permanent or temporary placement in your gym. It's simple! Thanks to its medium-heavy duty structure, the boxing ring is stable and even suitable for more demanding training. We normally supply this ring with 4 ropes. The safety of the athletes is our first priority.

It's simple! Thanks to its medium-heavy duty structure, the boxing ring is stable and even suitable for more demanding training. We normally supply this ring with 4 ropes. The safety of the athletes is our first priority.

Because we are the manufacturer, we can offer you this boxing ring in more color variants. You can choose color combinations of the ropes.